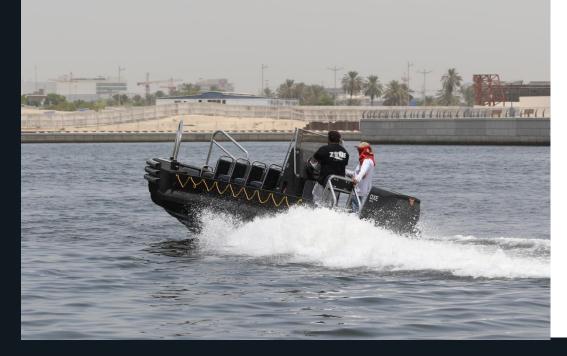

| Name of vessel: | Tideman Boats RBB800OB |
|-----------------|------------------------|
| Type of vessel: | Patrol/Support Vessel  |
| Length:         | 7.70M                  |
| Beam:           | 2.5M                   |
| Engine:         | OXE 200hp              |
| Displacement:   | 1,700 kgs              |
| Cruising Speed: |                        |
| Range:          |                        |
| Engine Hours:   |                        |