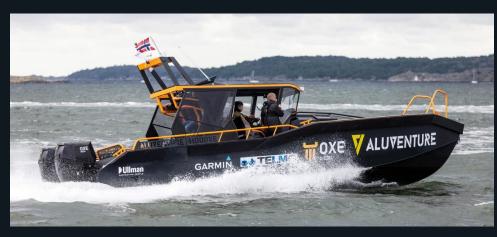

| Name of vessel: | Aluventure                                 |
|-----------------|--------------------------------------------|
| Type of vessel: | Patrol Boat                                |
| Length:         | 11m                                        |
| Beam:           | 2.9m                                       |
| Engine:         | 2 x 200hp Oxe, 33 " leg                    |
| Displacement:   | 3.9 tonnes / 10 passengers                 |
| Cruising Speed: | 28 knots                                   |
| Range:          | 1,135 nautical miles                       |
| Engine Hours:   | 750 hours (12 <sup>th</sup> February 2020) |