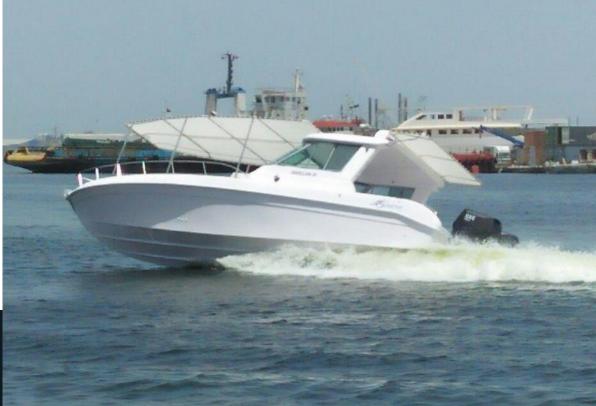

| Name of vessel: | Al Shaali 36HT    |
|-----------------|-------------------|
| Type of vessel: | Pleasure          |
| Length:         | 11 M              |
| Beam:           |                   |
| Engine:         | Pair of OXE 150hp |