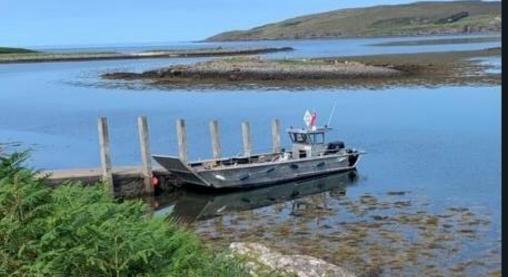

PROTEUM

| Name of vessel: | BtB Marine                    |  |
|-----------------|-------------------------------|--|
| Type of vessel: | Patrol/multi-purpose workboat |  |
| Length:         | 7.65m                         |  |
| Beam:           | 3.15m                         |  |
| Engine:         | 200hp Oxe, 33 inch leg        |  |
| Displacement:   | 2.8 tonnes / 6 passengers     |  |
| Cruising Speed: | 20 knots                      |  |
| Range:          | 600 Nautical miles            |  |
| Engine Hours:   |                               |  |
| ROTEUM          |                               |  |