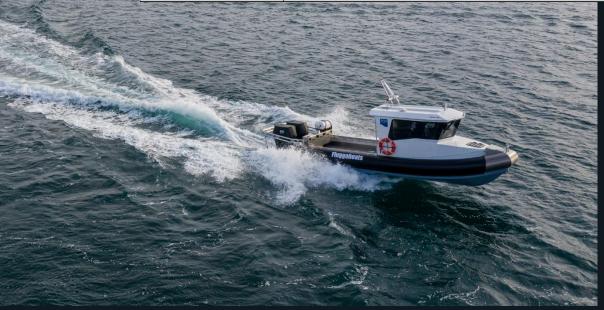

| Name of vessel:   | Flugga Boats                         |
|-------------------|--------------------------------------|
| Type of vessel:   | Salmon Fish Farmer                   |
| Length:           | 8.5 M                                |
| Beam:             | 2.85 M                               |
| Engine:           | 2 x 150hp Oxe, 25 inch leg           |
| Displacement:     |                                      |
| Cruising Speed:   | 25 knots                             |
| Average fuel use: | 24 litres per hour                   |
| Engine Hours:     | 600, 420, 205, 70 hours (19/10/2020) |