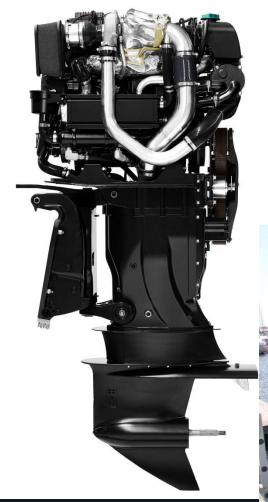

#### **OXE Diesel References**

Proteum is part of Sc Group

| Name of vessel:   | Gemini 780         |
|-------------------|--------------------|
| Type of vessel:   | Pleasure Rib       |
| Length:           | 7.8 M              |
| Beam:             | 2.9 M              |
| Engine:           | 200hp Oxe, 33" leg |
| Displacement:     | 2,700kgs           |
| Cruising Speed:   | 19 knots           |
| Average fuel use: | 27 litres per hour |
| Engine Hours:     | 72 hours           |

| Name of vessel:   | Landing Craft UK       |
|-------------------|------------------------|
| Type of vessel:   | Landing Craft          |
| Length:           | 12m                    |
| Beam:             | 4.5m                   |
| Engine:           | 3 x 150hp Oxe          |
| Displacement:     | 4,250kgs               |
| Cruising Speed:   |                        |
| Average fuel use: | 39 litres/hour         |
| Engine Hours:     | 752 hours (19/10/2020) |

| Name of vessel:   | Flugga Boats                         |
|-------------------|--------------------------------------|
| Type of vessel:   | Salmon Fish Farmer                   |
| Length:           | 8.5 M                                |
| Beam:             | 2.85 M                               |
| Engine:           | 2 x 150hp Oxe, 25 inch leg           |
| Displacement:     |                                      |
| Cruising Speed:   | 25 knots                             |
| Average fuel use: | 24 litres per hour                   |
| Engine Hours:     | 600, 420, 205, 70 hours (19/10/2020) |

| Name of vessel: | Tideman Boats RBB800OB |
|-----------------|------------------------|
| Type of vessel: | Patrol/Support Vessel  |
| Length:         | 7.70M                  |
| Beam:           | 2.5M                   |
| Engine:         | OXE 200hp              |
| Displacement:   | 1,700 kgs              |
| Cruising Speed: |                        |
| Range:          |                        |
| Engine Hours:   |                        |

| Name of vessel: | Cheetah Catamaran |
|-----------------|-------------------|
| Type of vessel: | Fishing Boat      |
| Length:         | 11.2 m            |
| Beam:           | 3.7m              |
| Engine:         | Twin OXE 150hp    |
| Displacement:   |                   |
| Cruising Speed: | 20 knots          |
| Range:          |                   |
| Engine Hours:   | 620 hours         |

| Name of vessel: | RBB 900 OB               |
|-----------------|--------------------------|
| Type of vessel: | Patrol/Fast Rescue Craft |
| Length:         | 9 M                      |
| Beam:           | 2.5 M                    |
| Engine:         | 200hp Oxe, 25" leg       |
| Displacement:   | 2,200kgs                 |
| Cruising Speed: | 26 knots                 |
| Range:          | 300 nm                   |
| Engine Hours:   |                          |

PROTEUM

| Name of vessel: | BtB Marine                    |  |
|-----------------|-------------------------------|--|
| Type of vessel: | Patrol/multi-purpose workboat |  |
| Length:         | 7.65m                         |  |
| Beam:           | 3.15m                         |  |
| Engine:         | 200hp Oxe, 33 inch leg        |  |
| Displacement:   | 2.8 tonnes / 6 passengers     |  |
| Cruising Speed: | 20 knots                      |  |
| Range:          | 600 Nautical miles            |  |
| Engine Hours:   |                               |  |
| ROTEUM          |                               |  |

PROTEUM

| Name of vessel: | Ballistic Rib         |
|-----------------|-----------------------|
| Type of vessel: | Commercial Rib        |
| Length:         | 7.8m                  |
| Beam:           | 2.5m                  |
| Engine:         | OXE 200hp             |
| Displacement:   | 2.7 tonne             |
| Cruising Speed: | 26 knots              |
| Range:          |                       |
| Engine Hours:   | 400 hours (14/2/2020) |

| Name of vessel: | Aqualines                       |          |  |
|-----------------|---------------------------------|----------|--|
| Type of vessel: | Ferry for public transportation |          |  |
| Length:         | 15m                             |          |  |
| Beam:           |                                 |          |  |
| Engine:         | 2 x 150hp Oxe, 33 inch leg      |          |  |
| Displacement:   | Crew + 84 passengers            |          |  |
| Cruising Speed: | 12 knots                        |          |  |
| Range:          |                                 | 1-1-1-1- |  |
| Engine Hours:   |                                 |          |  |
|                 |                                 | AGU      |  |

| Name of vessel: | Aluventure                                 |
|-----------------|--------------------------------------------|
| Type of vessel: | Patrol Boat                                |
| Length:         | 11m                                        |
| Beam:           | 2.9m                                       |
| Engine:         | 2 x 200hp Oxe, 33 " leg                    |
| Displacement:   | 3.9 tonnes / 10 passengers                 |
| Cruising Speed: | 28 knots                                   |
| Range:          | 1,135 nautical miles                       |
| Engine Hours:   | 750 hours (12 <sup>th</sup> February 2020) |

| Name of vessel: | Porto Ferry                                  |
|-----------------|----------------------------------------------|
| Type of vessel: | Passenger Ferry                              |
| Length:         | 11 m                                         |
| Beam:           | 3.5 m                                        |
| Engine:         | 2 x OXE 150hp                                |
| Displacement:   |                                              |
| Cruising Speed: |                                              |
| Range:          |                                              |
| Engine Hours:   | 3,800 hours (22 <sup>nd</sup> February 2020) |
|                 |                                              |

| Name of vessel: | Brig 730 Navigator          |
|-----------------|-----------------------------|
| Type of vessel: | Superyacht Tender           |
| Length:         | 7.3m                        |
| Beam:           | 2.8m                        |
| Engine:         | 150 Oxe Kreta, 25" leg      |
| Displacement:   | 0.94 tonnes / 12 passengers |
| Cruising Speed: | 28 knots                    |
| Range:          |                             |
| Engine Hours:   |                             |

#### DIESEL

|      | Name of vessel:   | Rafnar                     |
|------|-------------------|----------------------------|
|      | Type of vessel:   | Patrol/Transport boat      |
|      | Length:           | 11 M                       |
|      | Beam:             | 3.2 M                      |
|      | Engine:           | 2 x 200hp Oxe, 25 inch leg |
|      | Displacement:     | 4,500kgs                   |
|      | Cruising Speed:   | 25 knots                   |
|      | Average fuel use: | 28 litres per hour         |
|      | Engine Hours:     | 50 hours (19/10/2020)      |
|      |                   |                            |
| TEUM | and the           |                            |

| Name of vessel: | Saltwater Marine   |  |
|-----------------|--------------------|--|
| Type of vessel: | Survey Boat        |  |
| Length:         | 8.3m               |  |
| Beam:           | 3m                 |  |
| Engine:         | 200hp Oxe, 25" leg |  |
| Displacement:   | 8 passengers       |  |
| Cruising Speed: | 18 knots           |  |
| Range:          |                    |  |
| Engine Hours:   |                    |  |

| Name of vessel:   | Claudia                    |
|-------------------|----------------------------|
| Type of vessel:   | Landing Craft              |
| Length:           | 11 M                       |
| Beam:             | 3.6 M                      |
| Engine:           | 2 x 200hp Oxe, 25 inch leg |
| Displacement:     | 6,000kgs                   |
| Cruising Speed:   | 12 knots                   |
| Average fuel use: | 47 litres per hour         |
| Engine Hours:     | 157 hours (19/10/2020)     |

| Name of vessel: | Cheetah           |
|-----------------|-------------------|
| Type of vessel: | Work Boat         |
| Length:         | 10 M              |
| Beam:           | 3.7 M             |
| Engine:         | Pair of OXE 200hp |

| Name of vessel: | Al Shaali 36HT    |
|-----------------|-------------------|
| Type of vessel: | Pleasure          |
| Length:         | 11 M              |
| Beam:           |                   |
| Engine:         | Pair of OXE 150hp |

| Name of vessel: | Rhino 750HD          |
|-----------------|----------------------|
| Type of vessel: | Oil & Gas/Commercial |
| Length:         | 7.5 M                |
| Beam:           | 2.2 M                |
| Engine:         | OXE 200hp            |

| Name of vessel: | Hayaari H27      |
|-----------------|------------------|
| Type of vessel: | Fishing/Pleasure |
| Length:         | 8 M              |
| Beam:           | 2.4 M            |
| Engine:         | OXE 200hp        |

| Name of vessel: | Cheetah Catamaran |
|-----------------|-------------------|
| Type of vessel: | Survey Vessel     |
| Length:         | 10 M              |
| Beam:           | 3.7 M             |
| Engine:         | Pair of OXE 150hp |

| Name of vessel: | LC 1000 OB         |
|-----------------|--------------------|
| Type of vessel: | Ferry/Workboat     |
| Length:         | 10 M               |
| Beam:           | 3 M                |
| Engine:         | 200hp Oxe, 25" leg |
| Displacement:   | 2,500kgs           |
| Cruising Speed: | 24 knots           |
| Range:          | 100 nm             |
| Engine Hours:   |                    |