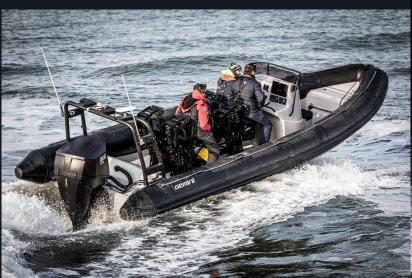

#### **OXE Diesel References**

Proteum is part of Sc Group

| Name of vessel:   | Gemini 780         |
|-------------------|--------------------|
| Type of vessel:   | Pleasure Rib       |
| Length:           | 7.8 M              |
| Beam:             | 2.9 M              |
| Engine:           | 200hp Oxe, 33" leg |
| Displacement:     | 2,700kgs           |
| Cruising Speed:   | 19 knots           |
| Average fuel use: | 27 litres per hour |
| Engine Hours:     | 72 hours           |