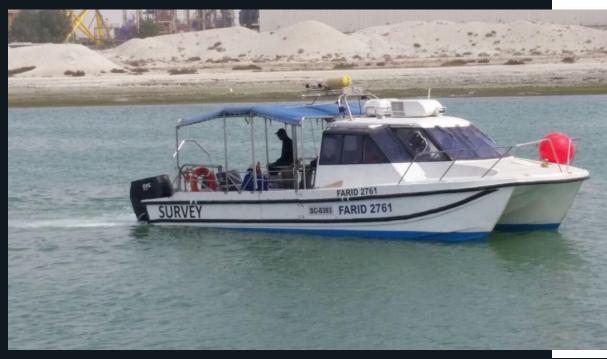

| Name of vessel: | Saltwater Marine   |  |
|-----------------|--------------------|--|
| Type of vessel: | Survey Boat        |  |
| Length:         | 8.3m               |  |
| Beam:           | 3m                 |  |
| Engine:         | 200hp Oxe, 25" leg |  |
| Displacement:   | 8 passengers       |  |
| Cruising Speed: | 18 knots           |  |
| Range:          |                    |  |
| Engine Hours:   |                    |  |