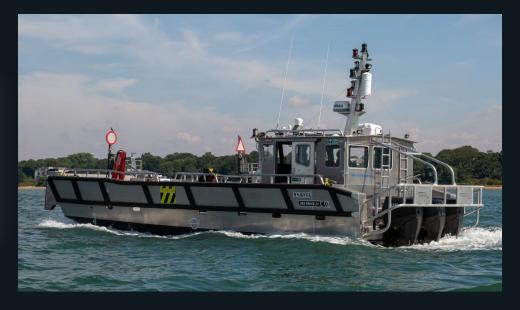

PROTEUM

| Name of vessel: | BtB Marine                    |  |
|-----------------|-------------------------------|--|
| Type of vessel: | Patrol/multi-purpose workboat |  |
| Length:         | 7.65m                         |  |
| Beam:           | 3.15m                         |  |
| Engine:         | 200hp Oxe, 33 inch leg        |  |
| Displacement:   | 2.8 tonnes / 6 passengers     |  |
| Cruising Speed: | 20 knots                      |  |
| Range:          | 600 Nautical miles            |  |
| Engine Hours:   |                               |  |
| ROTEUM          |                               |  |