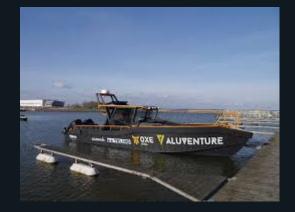

| Name of vessel: | Aluventure                                 |
|-----------------|--------------------------------------------|
| Type of vessel: | Patrol Boat                                |
| Length:         | 11m                                        |
| Beam:           | 2.9m                                       |
| Engine:         | 2 x 200hp Oxe, 33 " leg                    |
| Displacement:   | 3.9 tonnes / 10 passengers                 |
| Cruising Speed: | 28 knots                                   |
| Range:          | 1,135 nautical miles                       |
| Engine Hours:   | 750 hours (12 <sup>th</sup> February 2020) |