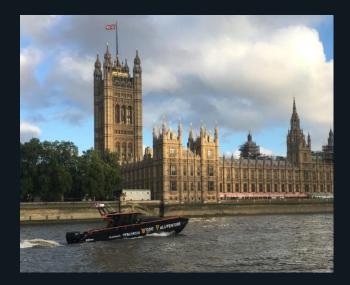

| Name of vessel: | Aluventure                                 |
|-----------------|--------------------------------------------|
| Type of vessel: | Patrol Boat                                |
| Length:         | 11m                                        |
| Beam:           | 2.9m                                       |
| Engine:         | 2 x 200hp Oxe, 33 " leg                    |
| Displacement:   | 3.9 tonnes / 10 passengers                 |
| Cruising Speed: | 28 knots                                   |
| Range:          | 1,135 nautical miles                       |
| Engine Hours:   | 750 hours (12 <sup>th</sup> February 2020) |