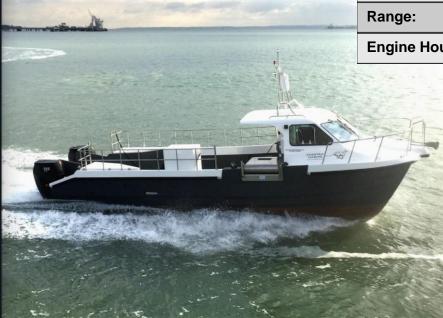

PROTEUM

| Name of vessel: | BtB Marine                    |  |
|-----------------|-------------------------------|--|
| Type of vessel: | Patrol/multi-purpose workboat |  |
| Length:         | 7.65m                         |  |
| Beam:           | 3.15m                         |  |
| Engine:         | 200hp Oxe, 33 inch leg        |  |
| Displacement:   | 2.8 tonnes / 6 passengers     |  |
| Cruising Speed: | 20 knots                      |  |
| Range:          | 600 Nautical miles            |  |
| Engine Hours:   |                               |  |
| ROTEUM          |                               |  |