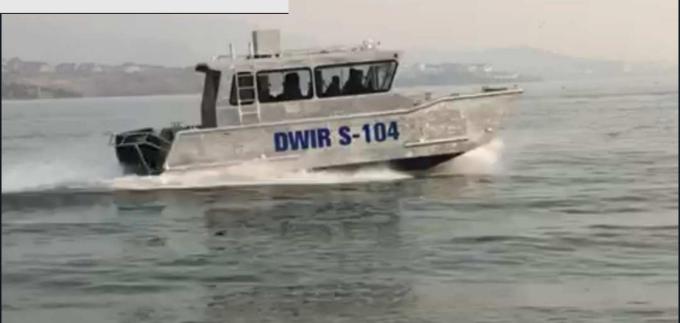

| Name of vessel:   | Landing Craft UK       |
|-------------------|------------------------|
| Type of vessel:   | Landing Craft          |
| Length:           | 12m                    |
| Beam:             | 4.5m                   |
| Engine:           | 3 x 150hp Oxe          |
| Displacement:     | 4,250kgs               |
| Cruising Speed:   |                        |
| Average fuel use: | 39 litres/hour         |
| Engine Hours:     | 752 hours (19/10/2020) |