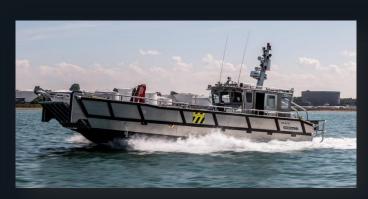

PROTEUM

| Name of vessel: | BtB Marine                    |  |
|-----------------|-------------------------------|--|
| Type of vessel: | Patrol/multi-purpose workboat |  |
| Length:         | 7.65m                         |  |
| Beam:           | 3.15m                         |  |
| Engine:         | 200hp Oxe, 33 inch leg        |  |
| Displacement:   | 2.8 tonnes / 6 passengers     |  |
| Cruising Speed: | 20 knots                      |  |
| Range:          | 600 Nautical miles            |  |
| Engine Hours:   |                               |  |
| ROTEUM          |                               |  |