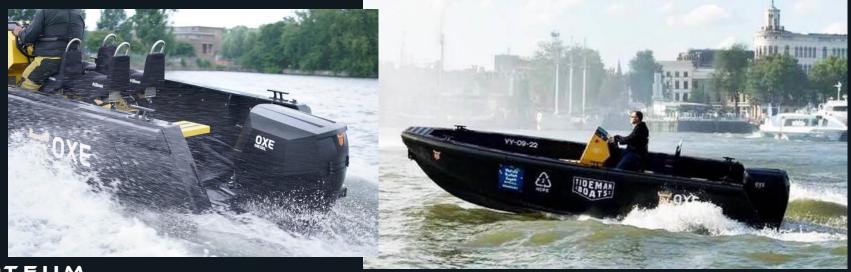

PROTEUM

| Name of vessel: | Ballistic Rib         |
|-----------------|-----------------------|
| Type of vessel: | Commercial Rib        |
| Length:         | 7.8m                  |
| Beam:           | 2.5m                  |
| Engine:         | OXE 200hp             |
| Displacement:   | 2.7 tonne             |
| Cruising Speed: | 26 knots              |
| Range:          |                       |
| Engine Hours:   | 400 hours (14/2/2020) |