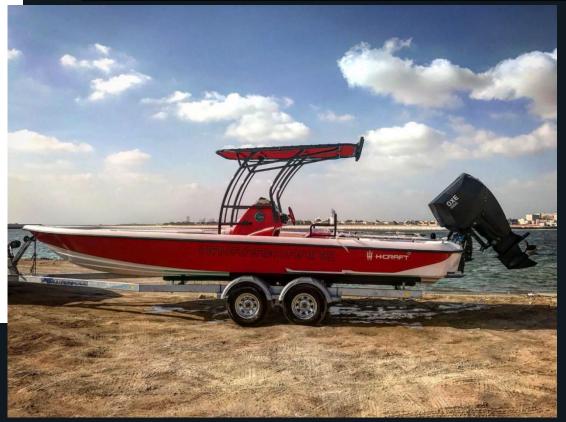

| Name of vessel: | Hayaari H27      |
|-----------------|------------------|
| Type of vessel: | Fishing/Pleasure |
| Length:         | 8 M              |
| Beam:           | 2.4 M            |
| Engine:         | OXE 200hp        |