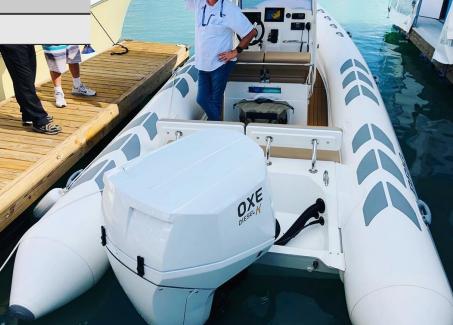

#### **OXE Diesel References**

Proteum is part of Sc Group

| Name of vessel:   | Gemini 780         |
|-------------------|--------------------|
| Type of vessel:   | Pleasure Rib       |
| Length:           | 7.8 M              |
| Beam:             | 2.9 M              |
| Engine:           | 200hp Oxe, 33" leg |
| Displacement:     | 2,700kgs           |
| Cruising Speed:   | 19 knots           |
| Average fuel use: | 27 litres per hour |
| Engine Hours:     | 72 hours           |