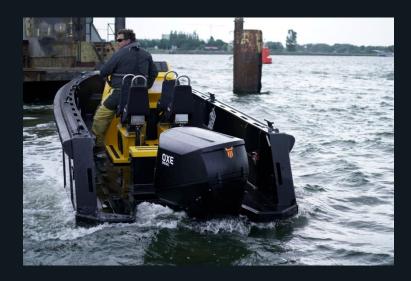

| Name of vessel: | Tideman Boats RBB800OB |
|-----------------|------------------------|
| Type of vessel: | Patrol/Support Vessel  |
| Length:         | 7.70M                  |
| Beam:           | 2.5M                   |
| Engine:         | OXE 200hp              |
| Displacement:   | 1,700 kgs              |
| Cruising Speed: |                        |
| Range:          |                        |
| Engine Hours:   |                        |