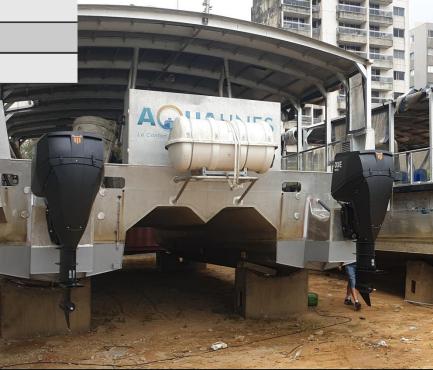

| Name of vessel: | Aqualines                       |          |  |
|-----------------|---------------------------------|----------|--|
| Type of vessel: | Ferry for public transportation |          |  |
| Length:         | 15m                             |          |  |
| Beam:           |                                 |          |  |
| Engine:         | 2 x 150hp Oxe, 33 inch leg      |          |  |
| Displacement:   | Crew + 84 passengers            |          |  |
| Cruising Speed: | 12 knots                        |          |  |
| Range:          |                                 | 1-1-1-1- |  |
| Engine Hours:   |                                 |          |  |
|                 |                                 | AGU      |  |