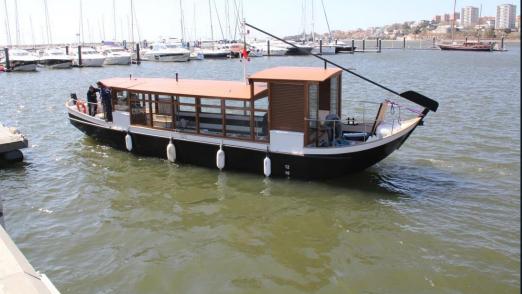

| Name of vessel: | Porto Ferry                                  |
|-----------------|----------------------------------------------|
| Type of vessel: | Passenger Ferry                              |
| Length:         | 11 m                                         |
| Beam:           | 3.5 m                                        |
| Engine:         | 2 x OXE 150hp                                |
| Displacement:   |                                              |
| Cruising Speed: |                                              |
| Range:          |                                              |
| Engine Hours:   | 3,800 hours (22 <sup>nd</sup> February 2020) |
|                 |                                              |