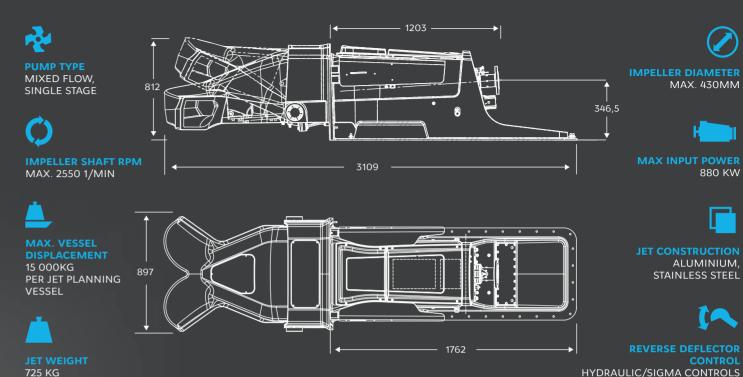

## Omega 37

SCHEME -

725 KG

The OMEGA series water jet line is the new range of high power, high thrust jets which takes Alamarin-Jets range from 'small' to 'medium' sized water jets. The AJ 037 is the 2nd model to be released, with the onlega series pump design is based on the same AJ 340 pumps which have been proven to massive outperform the competitive products in their size a max input power of 1200HP and unique features such as the Dual Angle Shaft (DAS), Frame Integrated Bearing Structure (FIBS) and Modular Intake Geometry (MIG), the new jet range epitomises Alamarin-Jets dedication to user-focused, highly efficient and innovative design.

## **NEW 2020**

The Omega series pump design is based on the same AJ 340 pumps which have been proven to massively outperform the competitive products in their size range and above.

The Omega Series promises high speed efficiency (55+ knots) while maintaining extremely high bollard pull and cavitation margins.